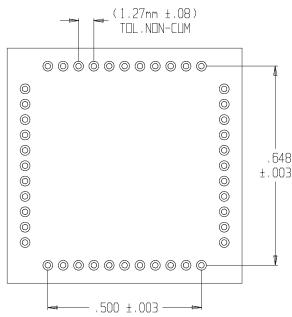

# 44-305263-20 & 44-306073-20 44 Pin .8mm QFP to 44 Pin PLCC Adapter

### ALL DIMENSIONS: INCHES [ MILLIMETERS]

All tolerances ± .005 [.13] unless otherwise specified

Note: Aries specializes in custom design and production. In addition to the standard products shown on this page, special materials, platings, sizes, and configurations can be furnished, depending on quantities. Aries reserves the right to change product specifications without notice.