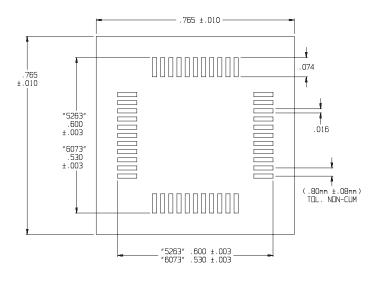

# 44-305263-20 & 44-306073-20 44 Pin .8mm QFP to 44 Pin PLCC Adapter

### ALL DIMENSIONS: INCHES [ MILLIMETERS]

All tolerances ± .005 [.13] unless otherwise specified

Note: Aries specializes in custom design and production. In addition to the standard products shown on this page, special materials, platings, sizes, and configurations can be furnished, depending on quantities. Aries reserves the right to change product specifications without notice.