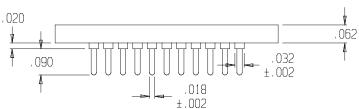

#### SPECIFICATIONS:

- Board Material is .062 thick FR-4 with 1 oz. Copper traces, both sides.
- Pins are Brass Alloy 360 1/2 hard per UNS C36000 ASTM-B-16-00.
- Pin plating is 200μ [5.08μm] min. Tin per ASTM B 545 Type 1 or Tin/Lead 93/7 per ASTM B 545 over 100μ {2.54μm] Nickel per SAE-AMS-QQ-N-290.
- Operating temperature = 221°F [105°C]

### ALL DIMENSIONS: INCHES [ MILLIMETERS]

All tolerances ± .005 [.13] unless otherwise specified

Note: Aries specializes in custom design and production. In addition to the standard products shown on this page, special materials, platings, sizes, and configurations can be furnished, depending on quantities. Aries reserves the right to change product specifications without notice.